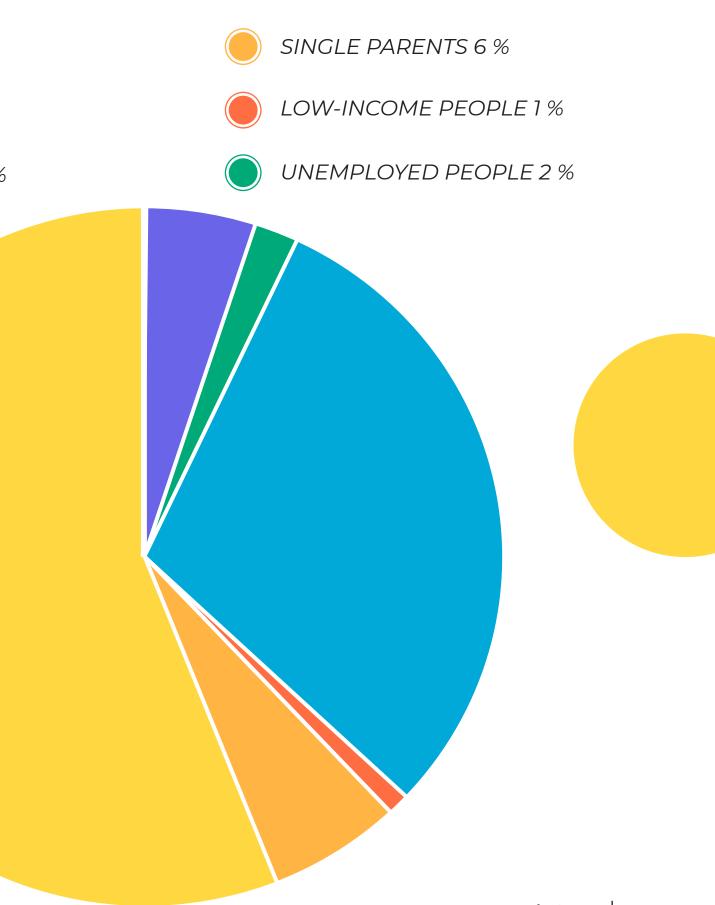

## **PRODUCT KITS**

In cooperation with many organizations and foundations, we ensured the distribution of humanitarian kits to vulnerable sections of the population. Almost 4,000 kits were issued and delivered to high-rise buildings in accordance with the lists. To date we are giving out more than 200

To date, we are giving out more than 200 kits per week to citizens who need them.

The categories are in the diagram