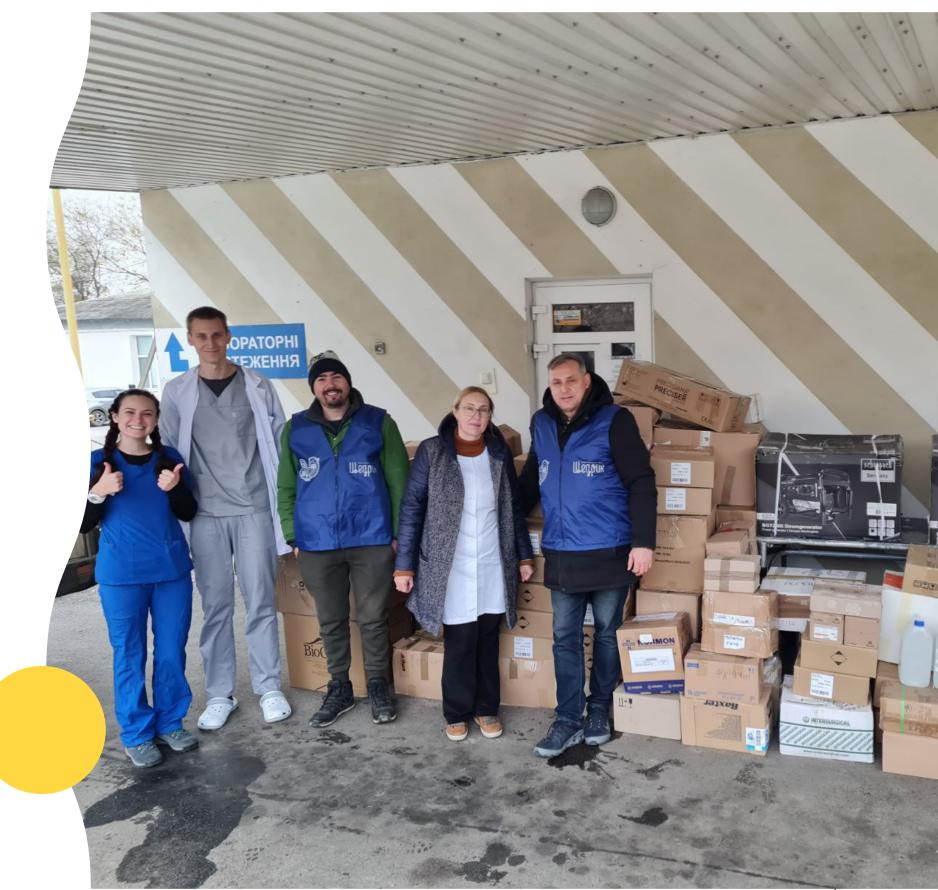

## ASSISTANCE TO MEDICAL FACILITIES

In Mykolaiv, we ensured the delivery of important medical drugs and medical equipment to the city's hospital

Aid in the form of medical drugs, hospital equipment, and generators was collected and delivered to Kherson immediately after the liberation