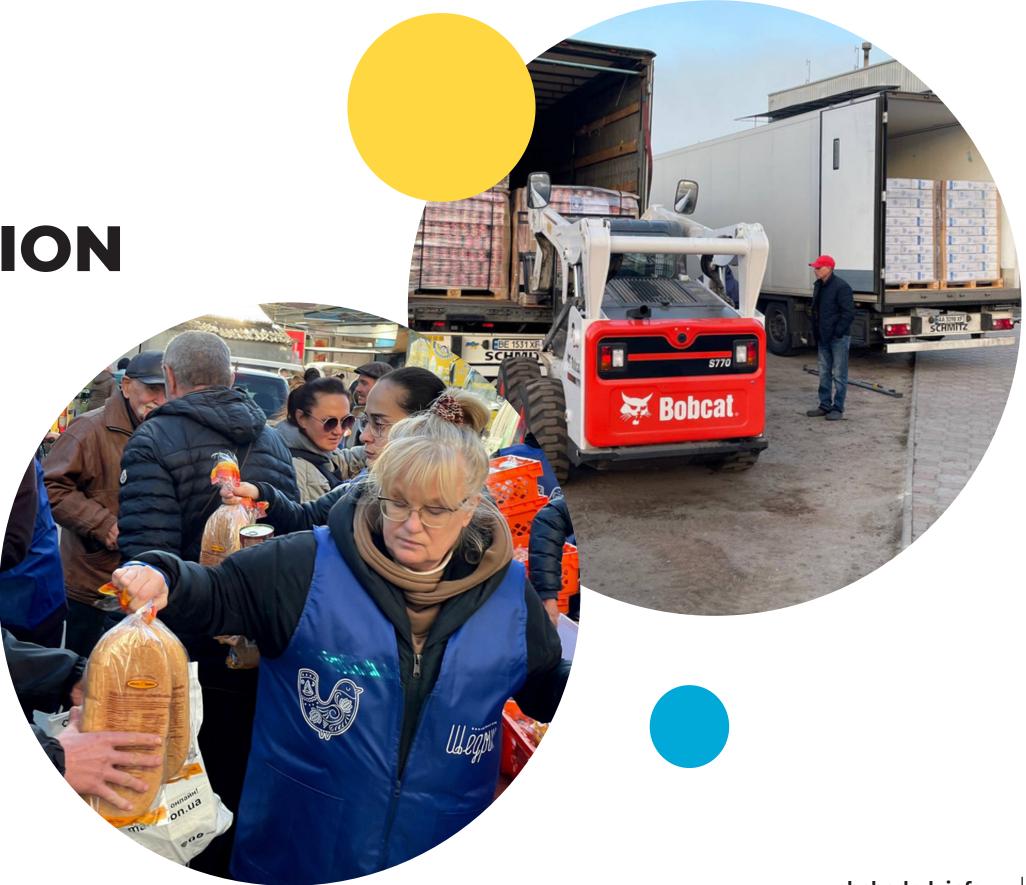

# WORK WITH THE CITY COUNCIL

The team of CF Shchedryk ensures the search and delivery of humanitarian goods to Mykolaiv for the city's humanitarian headquarters

#### From March 1, 2022 to December 21, 2022:

4509.82 tons of humanitarian cargo were delivered (this is 15073.43 cubic meters). 467 car walkers were made for the delivery of this amount of cargo