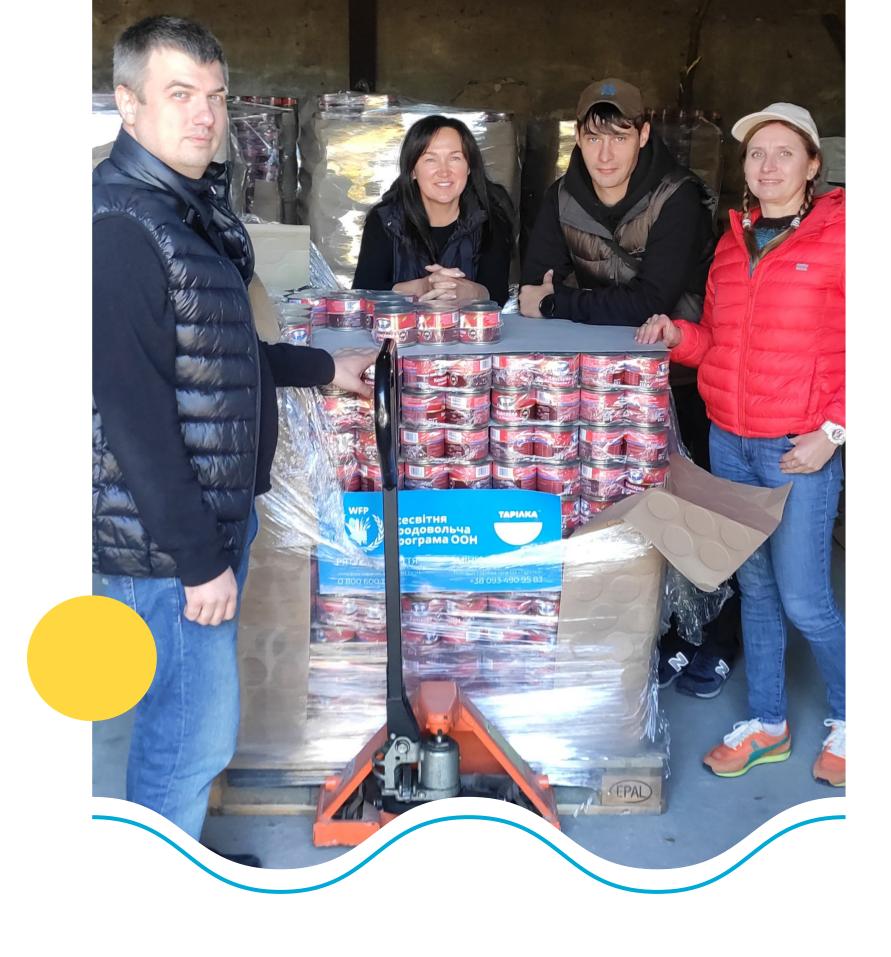

## WORKING WITH WFP

One of CF Shchedryk's main areas of work is the coordination of the WFP (the UN-based World Food Program) together with our partner NGO Tarilka.

Assistance is provided on an ongoing basis in the form of a food package (bread + canned food). There is established cooperation with more than 30 Territorial Communities of the Mykolaiv and Kherson regions.

#### ON APRIL 16, 2022, WE STARTED TO WORK UNDER THE WFP PROGRAM IN MYKOLAIV AND THE MYKOLAIV REGION

more than **6** million pieces of bread were issued during the entire period

more than **2.5** million pieces of canned goods were issued for the entire period